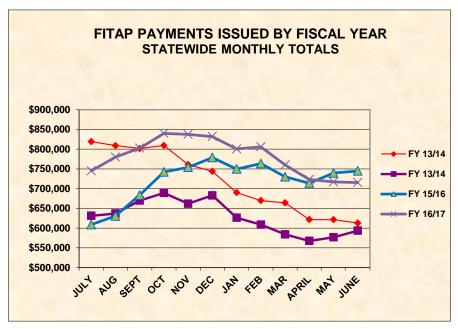

## FITAP PAYMENTS ISSUED BY FISCAL YEAR STATEWIDE MONTHLY TOTALS

| MONTH      | FY 11/12     | FY 12/13     | FY 13/14    | FY 13/14           | FY 15/16         | FY16/17            |
|------------|--------------|--------------|-------------|--------------------|------------------|--------------------|
|            | ** ***       | 44 000 040   | 4040.00     | 4.5.4.000          | 4000 000         | <b>.</b>           |
| JULY       | \$1,355,656  | \$1,088,810  | \$819,035   | \$631,080          | \$608,693        | \$745 <i>,</i> 197 |
| AUG        | \$1,396,548  | \$1,091,575  | \$808,957   | \$636,948          | \$630,496        | \$779 <i>,</i> 806 |
| SEPT       | \$1,420,060  | \$1,014,765  | \$801,630   | \$669,552          | \$683,600        | \$802,788          |
| ОСТ        | \$1,408,820  | \$1,128,522  | \$809,309   | \$689,234          | \$742,229        | \$839,964          |
| NOV        | \$1,429,611  | \$1,148,189  | \$760,808   | \$661,833          | \$753,977        | \$837,344          |
| DEC        | \$1,403,003  | \$1,117,346  | \$743,824   | \$682,804          | \$778,652        | \$831,895          |
| JAN        | \$1,329,548  | \$1,043,752  | \$690,007   | \$626,098          | \$749,582        | \$800,533          |
| FEB        | \$1,271,429  | \$1,003,425  | \$669,794   | \$608,583          | <b>\$763,567</b> | \$806,018          |
| MAR        | \$1,172,634  | \$945,269    | \$663,842   | \$583,974          | \$729,830        | \$759,913          |
| APRIL      | \$1,126,899  | \$886,145    | \$621,477   | \$567,580          | \$713,975        | \$723,063          |
| MAY        | \$1,122,837  | \$861,841    | \$621,415   | \$576 <i>,</i> 724 | \$739,596        | \$716,896          |
| JUNE       | \$1,094,632  | \$812,428    | \$612,657   | \$593,299          | \$744,698        | \$715,395          |
| Average É  | ć1 204 20C   | ć1 011 020   | Ć740 FC2    | ¢627.200           | ¢740.000         | ć770.004           |
| Average \$ | \$1,294,306  | \$1,011,839  | \$718,563   | \$627,309          | \$719,908        | \$779,901          |
| Total \$   | \$15,531,677 | \$12,142,067 | \$8,622,755 | \$7,527,709        | \$8,638,895      | \$9,358,812        |